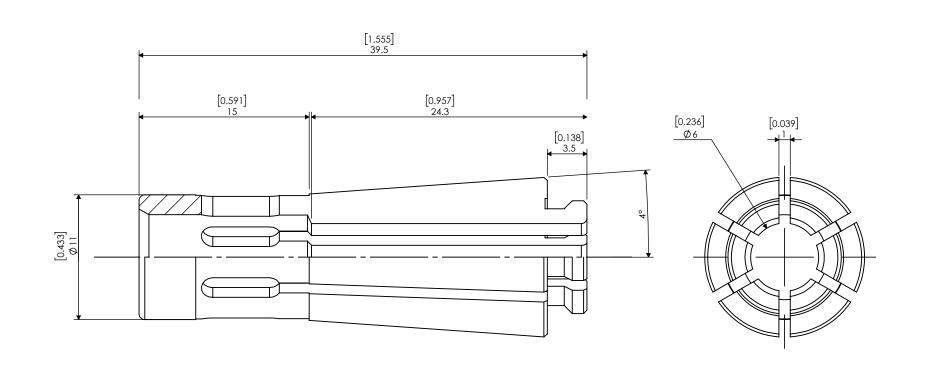

|  | PROPRIETARY AND CONFIDENTIAL THE INFORMATION CONTAINED IN THIS DRAWING IS THE SOLE PROPERTY OF LYNDEX NIKKEN. ANY REPRODUCTION IN PART OR AS A WHOLE WITHOUT THE WRITTEN PERMISSION OF LYNDEX NIKKEN IS PROHIBITED. DRAWING SUBJECT TO CHANGE WITHOUT NOTICE. |        | NAME | DATE      |       | VC6 VCK6 COL       | LET 6mm      |      |
|--|---------------------------------------------------------------------------------------------------------------------------------------------------------------------------------------------------------------------------------------------------------------|--------|------|-----------|-------|--------------------|--------------|------|
|  |                                                                                                                                                                                                                                                               | DRAWN  | BT   | 2/21/2022 |       | IVNDEX             |              |      |
|  |                                                                                                                                                                                                                                                               | NOTES: |      |           |       | NIKKEN             |              |      |
|  |                                                                                                                                                                                                                                                               |        |      |           | SIZE  | DWG. NO.<br>VCK6-6 |              | REV. |
|  |                                                                                                                                                                                                                                                               |        |      |           | SCALE | E 3:1              | SHEET 1 OF 1 |      |